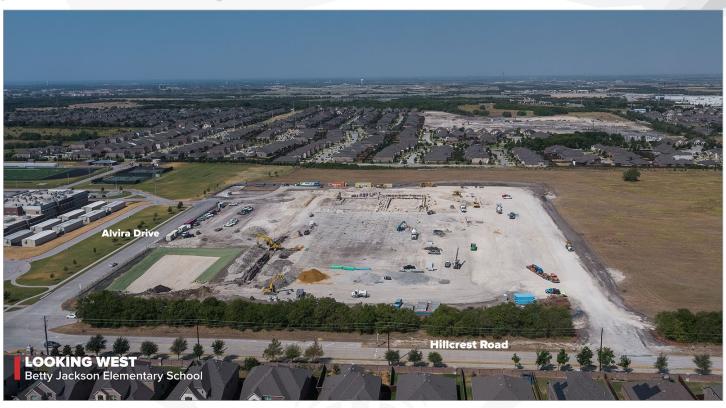

### **BETTY JACKSON ELEMENTARY SCHOOL (ES #18)**

#### Site

- Pier drilling ongoing
- Utilities ongoing throughout the site

#### Building

• Grade beam installation ongoing