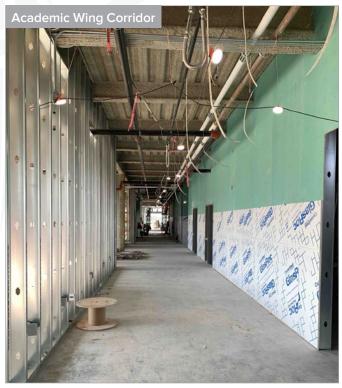

### **DANIEL L. JONES MIDDLE SCHOOL (MS #5)**

AS OF SEPTEMBER 2023

#### Building

- Exterior framing ongoing Areas 1, 2 and 3
- Fireproofing ongoing Areas 1, 2 and 3
- MEP rough-in ongoing Areas 1, 2, 3, 5, 6 and 7
- MEP overhead ongoing Areas 2 and 3
- CMU installation ongoing Areas 4, 5 and 6
- Steel roof framing ongoing Areas 5, 6 and 9
- Steel roof framing complete Areas 7, 10 and 11
- All 2nd floor slab pours complete
- Exterior air barrier installation ongoing
- Exterior veneer installation ongoing
- Slab pour complete Area 8