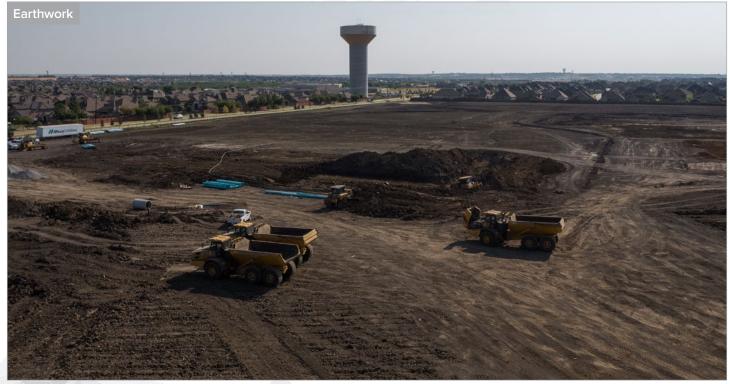

### **DANIEL L. JONES MIDDLE SCHOOL (MS #5)**

AS OF SEPTEMBER 2023

#### WORK COMPLETED AND ONGOING:

#### Site

- Added Coit Road turn lanes complete
- Football field subgrade prep ongoing
- Flatwork grading along Prestwick ongoing
- Pump house slab pour complete
- CMU installation at pump house ongoing
- All paving complete
- Flume installation in west detention pond ongoing
- Light pole installation 95% complete
- Concession stand CMU installation ongoing

#### Building

- Exterior framing ongoing Areas 1, 2 and 3
- Fireproofing ongoing Areas 1, 2 and 3
- MEP rough-in ongoing Areas 1, 2, 3, 5, 6 and 7
- MEP overhead ongoing Areas 2 and 3
- CMU installation ongoing Areas 4, 5 and 6
- Steel roof framing ongoing Areas 5, 6 and 9
- Steel roof framing complete Areas 7, 10 and 11
- All 2nd floor slab pours complete
- Exterior air barrier installation ongoing
- Exterior veneer installation ongoing
- Slab pour complete Area 8