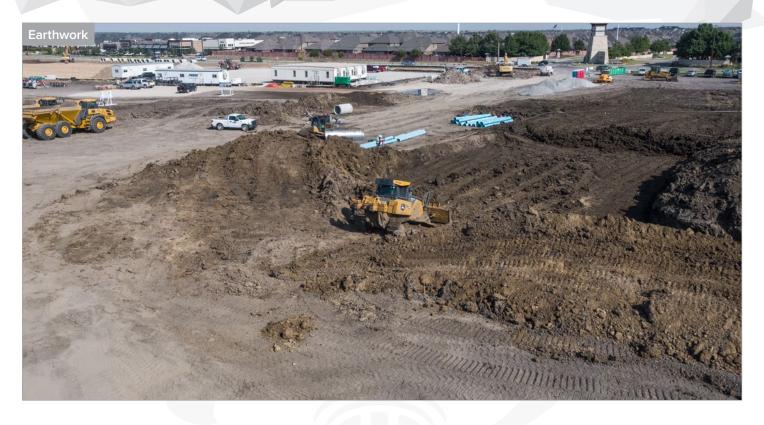

### **BETTY JACKSON ELEMENTARY SCHOOL (ES #18)**

AS OF SEPTEMBER 2023

#### WORK COMPLETED AND ONGOING:

#### Site

- Pier drilling ongoing
- Utilities ongoing throughout the site

#### Building

• Grade beam installation ongoing