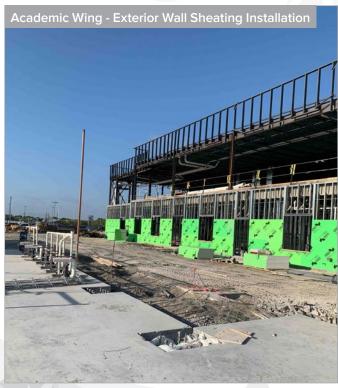

### **DANIEL L. JONES MIDDLE SCHOOL (MS #5)**

AS OF SEPTEMBER 2023

#### Building

- Exterior framing ongoing Areas 1, 2 and 3
- Fireproofing ongoing Areas 1, 2 and 3
- MEP rough-in ongoing Areas 1, 2, 3, 5, 6 and 7
- MEP overhead ongoing Areas 2 and 3
- CMU installation ongoing Areas 4, 5 and 6
- Steel roof framing ongoing Areas 5, 6 and 9
- Steel roof framing complete Areas 7, 10 and 11
- All 2nd floor slab pours complete
- Exterior air barrier installation ongoing
- Exterior veneer installation ongoing
- Slab pour complete Area 8