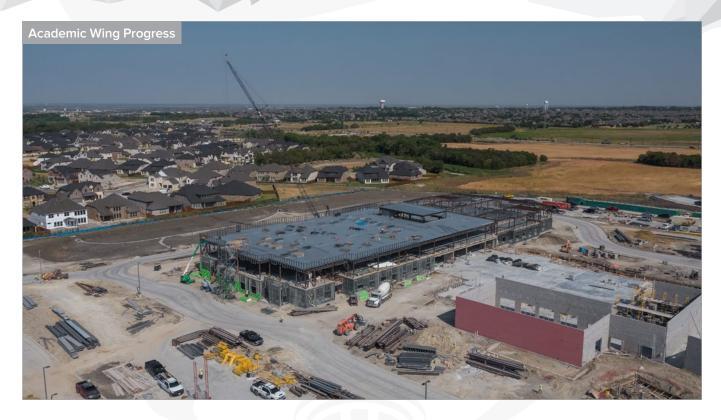

### **DANIEL L. JONES MIDDLE SCHOOL (MS #5)**

AS OF SEPTEMBER 2023

#### Building

- Exterior framing ongoing Areas 1, 2 and 3
- Fireproofing ongoing Areas 1, 2 and 3
- MEP rough-in ongoing Areas 1, 2, 3, 5, 6 and 7
- MEP overhead ongoing Areas 2 and 3
- CMU installation ongoing Areas 4, 5 and 6
- Steel roof framing ongoing Areas 5, 6 and 9
- Steel roof framing complete Areas 7, 10 and 11
- All 2nd floor slab pours complete
- Exterior air barrier installation ongoing
- Exterior veneer installation ongoing
- Slab pour complete Area 8