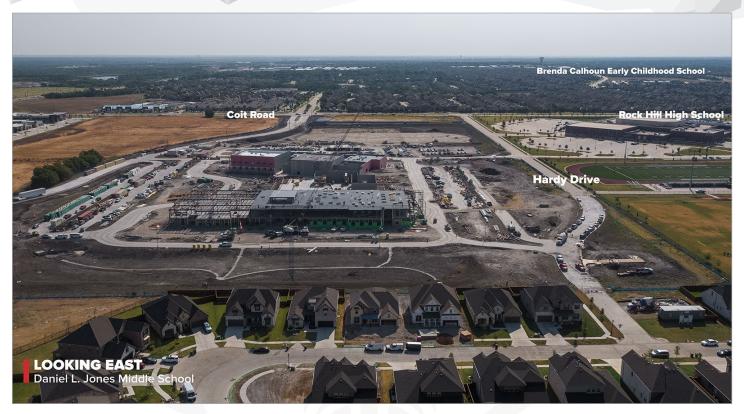

### **DANIEL L. JONES MIDDLE SCHOOL (MS #5)**

AS OF SEPTEMBER 2023

#### WORK COMPLETED AND ONGOING:

#### Site

- Added Coit Road turn lanes complete
- Football field subgrade prep ongoing
- Flatwork grading along Prestwick ongoing
- Pump house slab pour complete
- CMU installation at pump house ongoing
- All paving complete
- Flume installation in west detention pond ongoing
- Light pole installation 95% complete
- Concession stand CMU installation ongoing

#### Building

- Exterior framing ongoing Areas 1, 2 and 3
- Fireproofing ongoing Areas 1, 2 and 3
- MEP rough-in ongoing Areas 1, 2, 3, 5, 6 and 7
- MEP overhead ongoing Areas 2 and 3
- CMU installation ongoing Areas 4, 5 and 6
- Steel roof framing ongoing Areas 5, 6 and 9
- Steel roof framing complete Areas 7, 10 and 11
- All 2nd floor slab pours complete
- Exterior air barrier installation ongoing
- Exterior veneer installation ongoing
- Slab pour complete Area 8

### DANIEL L. JONES MIDDLE SCHOOL (MS #5)