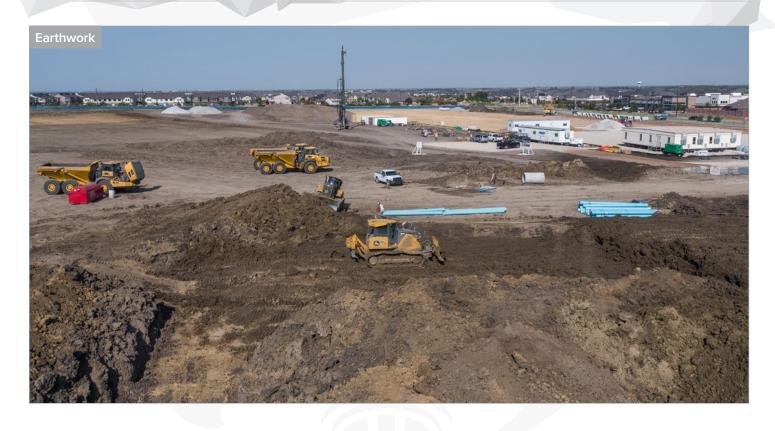

### **DANIEL L. JONES MIDDLE SCHOOL (MS #5)**

AS OF SEPTEMBER 2023

#### WORK COMPLETED AND ONGOING:

#### Site

- Added Coit Road turn lanes complete
- Football field subgrade prep ongoing
- Flatwork grading along Prestwick ongoing
- Pump house slab pour complete
- CMU installation at pump house ongoing
- All paving complete
- Flume installation in west detention pond ongoing
- Light pole installation 95% complete
- Concession stand CMU installation ongoing

#### Building

- Exterior framing ongoing Areas 1, 2 and 3
- Fireproofing ongoing Areas 1, 2 and 3
- MEP rough-in ongoing Areas 1, 2, 3, 5, 6 and 7
- MEP overhead ongoing Areas 2 and 3
- CMU installation ongoing Areas 4, 5 and 6
- Steel roof framing ongoing Areas 5, 6 and 9
- Steel roof framing complete Areas 7, 10 and 11
- All 2nd floor slab pours complete
- Exterior air barrier installation ongoing
- Exterior veneer installation ongoing
- Slab pour complete Area 8