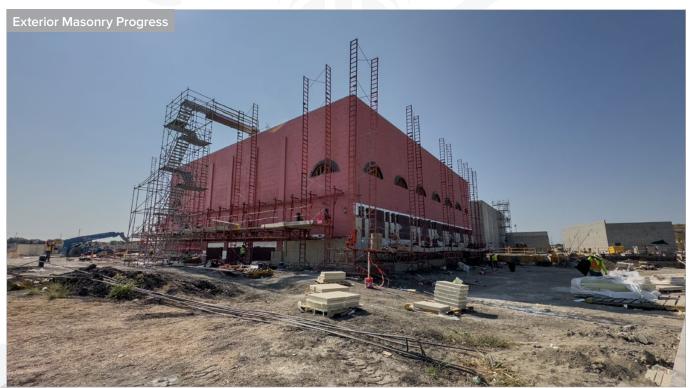

### **DANIEL L. JONES MIDDLE SCHOOL (MS #5)**

AS OF SEPTEMBER 2023

#### Building

- Exterior framing ongoing Areas 1, 2 and 3
- Fireproofing ongoing Areas 1, 2 and 3
- MEP rough-in ongoing Areas 1, 2, 3, 5, 6 and 7
- MEP overhead ongoing Areas 2 and 3
- CMU installation ongoing Areas 4, 5 and 6
- Steel roof framing ongoing Areas 5, 6 and 9
- Steel roof framing complete Areas 7, 10 and 11
- All 2nd floor slab pours complete
- Exterior air barrier installation ongoing
- Exterior veneer installation ongoing
- Slab pour complete Area 8