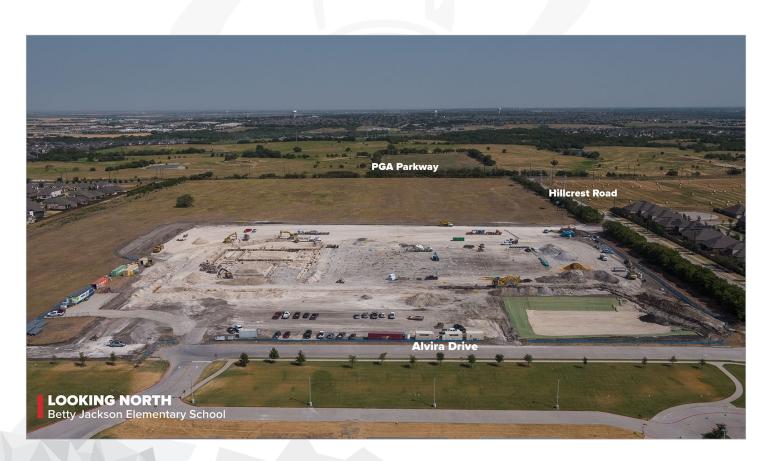

### BETTY JACKSON ELEMENTARY SCHOOL (ES #18) AS OF SEPTEMBER 2023

#### Site

- Pier drilling ongoing
- Utilities ongoing throughout the site

#### Building

• Grade beam installation ongoing