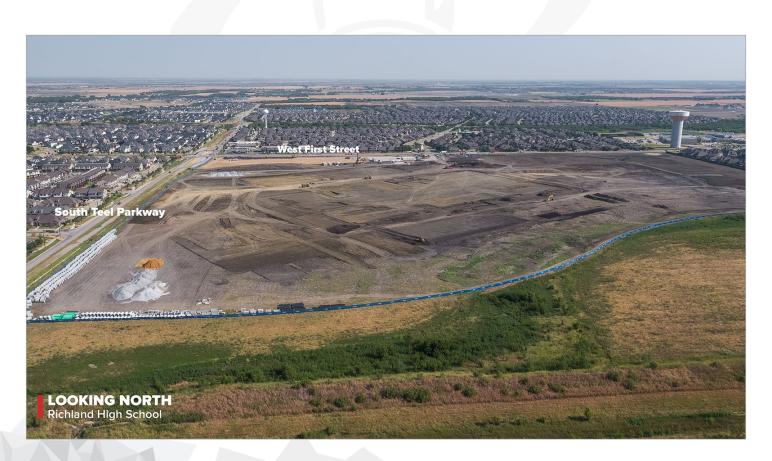

### **RICHLAND HIGH SCHOOL (HS #4)**

#### AS OF SEPTEMBER 2023

#### WORK COMPLETED AND ONGOING:

#### Site

- Site grading is ongoing
- Utility installation is ongoing (on-site only)
- Off-site Civil release still pending due to Atmos gas line

#### Building

- Test piles are complete
- Geotech design recommendations are currently being reviewed by structural
- Building piles to begin immediately after updated pile design is released