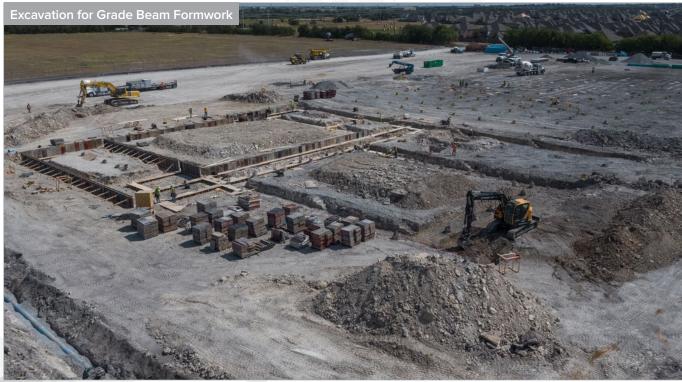

#### Building

• Grade beam installation ongoing

### BETTY JACKSON ELEMENTARY SCHOOL (ES #18) AS OF SEPTEMBER 2023