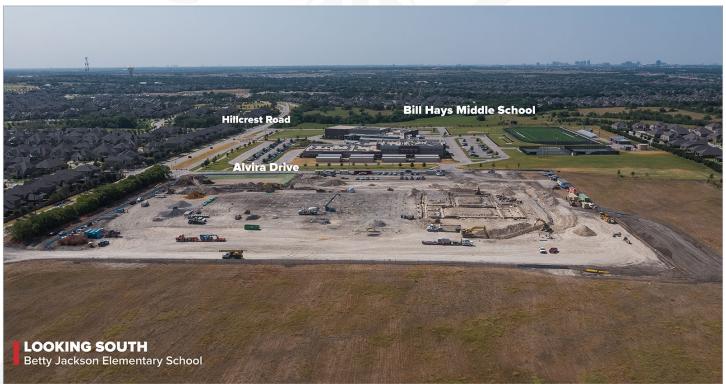

### BETTY JACKSON ELEMENTARY SCHOOL (ES #18) AS OF SEPTEMBER 2023

#### Site

- Pier drilling ongoing
- Utilities ongoing throughout the site

#### Building

• Grade beam installation ongoing