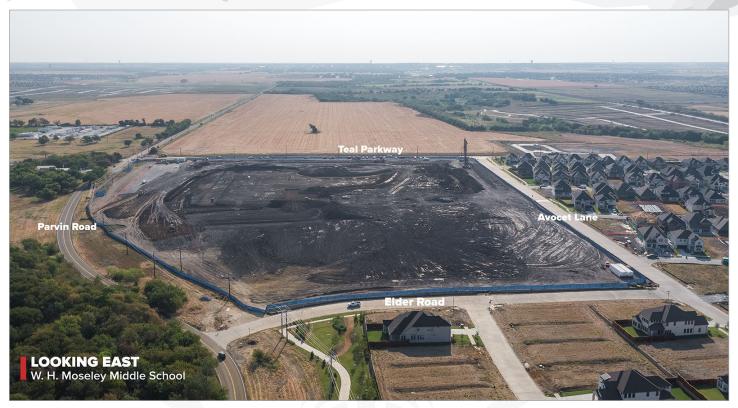

### W. H. MOSELEY MIDDLE SCHOOL (MS #6)

AS OF SEPTEMBER 2023

#### WORK COMPLETED AND ONGOING:

#### Site

- Grading of site and building pad ongoing
- · Test piles results received, updating documents in accordance with test pile results/recommendations
- Town prefers to issue building permit once final civil/structural drawings are complete, incorporating test pile results and flood study updates
- Civil Engineer and Town are working diligently on getting flood study approved
- Production piles and underground MEP utilities will begin once updated documents are received and approved by the Town, and building permit is issued
- All parties involved have made building permit the main focus

### W. H. MOSELEY MIDDLE SCHOOL (MS #6)

W. H. MOSELEY MIDDLE SCHOOL (MS #6)