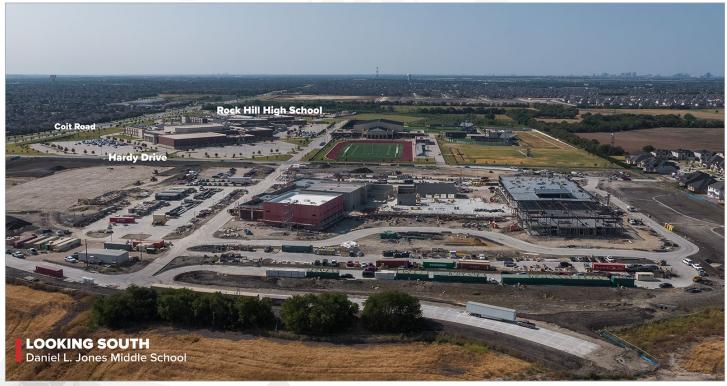

### **DANIEL L. JONES MIDDLE SCHOOL (MS #5)**

AS OF SEPTEMBER 2023

#### WORK COMPLETED AND ONGOING:

#### Site

- Added Coit Road turn lanes complete
- Football field subgrade prep ongoing
- Flatwork grading along Prestwick ongoing
- Pump house slab pour complete
- CMU installation at pump house ongoing
- All paving complete
- Flume installation in west detention pond ongoing
- Light pole installation 95% complete
- Concession stand CMU installation ongoing

#### Building

- Exterior framing ongoing Areas 1, 2 and 3
- Fireproofing ongoing Areas 1, 2 and 3
- MEP rough-in ongoing Areas 1, 2, 3, 5, 6 and 7
- MEP overhead ongoing Areas 2 and 3
- CMU installation ongoing Areas 4, 5 and 6
- Steel roof framing ongoing Areas 5, 6 and 9
- Steel roof framing complete Areas 7, 10 and 11
- All 2nd floor slab pours complete
- Exterior air barrier installation ongoing
- Exterior veneer installation ongoing
- Slab pour complete Area 8

### DANIEL L. JONES MIDDLE SCHOOL (MS #5)