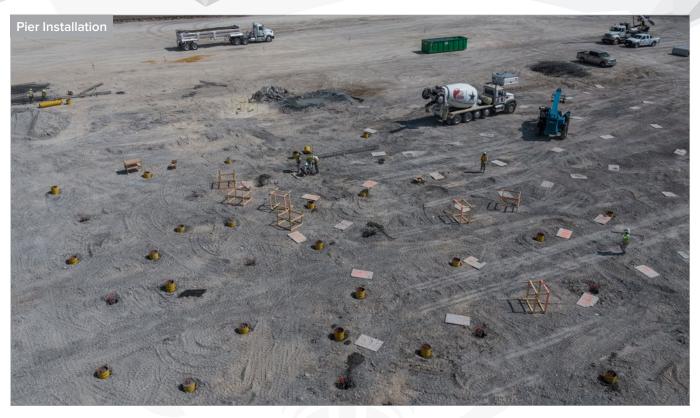

#### Site

- Pier drilling ongoing
- Utilities ongoing throughout the site

### BETTY JACKSON ELEMENTARY SCHOOL (ES #18) AS OF SEPTEMBER 2023