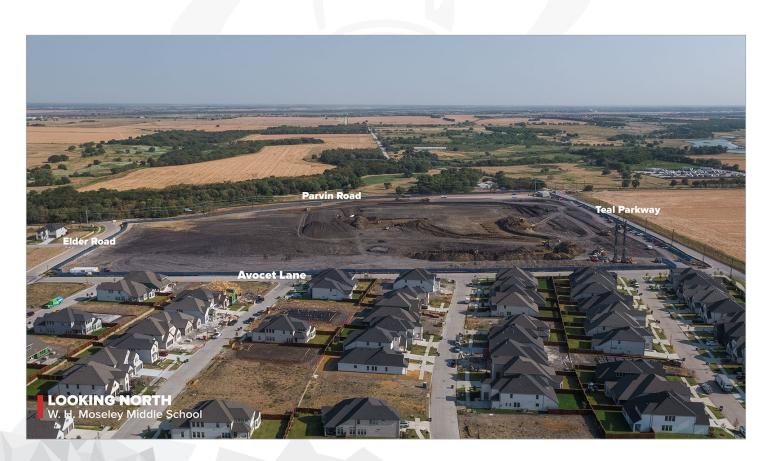

### W. H. MOSELEY MIDDLE SCHOOL (MS #6)

AS OF SEPTEMBER 2023

#### WORK COMPLETED AND ONGOING:

#### Site

- Grading of site and building pad ongoing
- · Test piles results received, updating documents in accordance with test pile results/recommendations
- Town prefers to issue building permit once final civil/structural drawings are complete, incorporating test pile results and flood study updates
- Civil Engineer and Town are working diligently on getting flood study approved
- Production piles and underground MEP utilities will begin once updated documents are received and approved by the Town, and building permit is issued
- All parties involved have made building permit the main focus

### W. H. MOSELEY MIDDLE SCHOOL (MS #6)