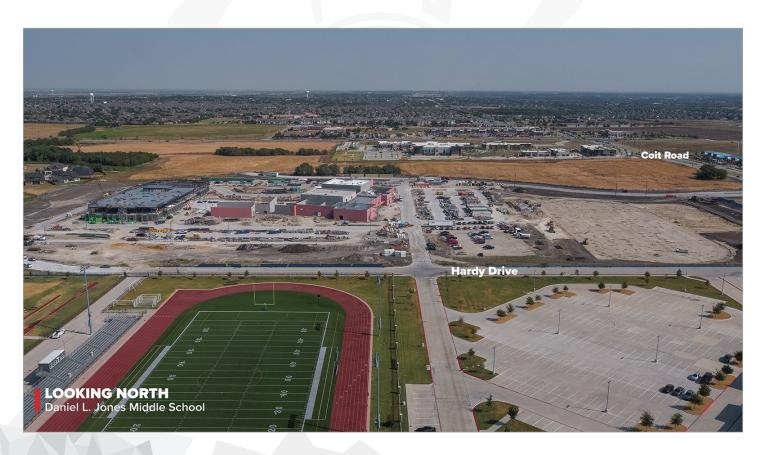

### **DANIEL L. JONES MIDDLE SCHOOL (MS #5)**

AS OF SEPTEMBER 2023

#### WORK COMPLETED AND ONGOING:

#### Site

- Added Coit Road turn lanes complete
- Football field subgrade prep ongoing
- Flatwork grading along Prestwick ongoing
- Pump house slab pour complete
- CMU installation at pump house ongoing
- All paving complete
- Flume installation in west detention pond ongoing
- Light pole installation 95% complete
- Concession stand CMU installation ongoing

#### Building

- Exterior framing ongoing Areas 1, 2 and 3
- Fireproofing ongoing Areas 1, 2 and 3
- MEP rough-in ongoing Areas 1, 2, 3, 5, 6 and 7
- MEP overhead ongoing Areas 2 and 3
- CMU installation ongoing Areas 4, 5 and 6
- Steel roof framing ongoing Areas 5, 6 and 9
- Steel roof framing complete Areas 7, 10 and 11
- All 2nd floor slab pours complete
- Exterior air barrier installation ongoing
- Exterior veneer installation ongoing
- Slab pour complete Area 8

### DANIEL L. JONES MIDDLE SCHOOL (MS #5)