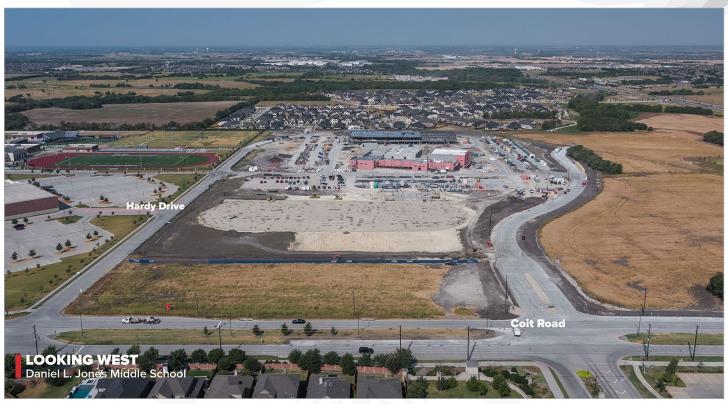

### **DANIEL L. JONES MIDDLE SCHOOL (MS #5)**

AS OF SEPTEMBER 2023

#### WORK COMPLETED AND ONGOING:

#### Site

- Added Coit Road turn lanes complete
- Football field subgrade prep ongoing
- Flatwork grading along Prestwick ongoing
- Pump house slab pour complete
- CMU installation at pump house ongoing
- All paving complete
- Flume installation in west detention pond ongoing
- Light pole installation 95% complete
- Concession stand CMU installation ongoing

#### Building

- Exterior framing ongoing Areas 1, 2 and 3
- Fireproofing ongoing Areas 1, 2 and 3
- MEP rough-in ongoing Areas 1, 2, 3, 5, 6 and 7
- MEP overhead ongoing Areas 2 and 3
- CMU installation ongoing Areas 4, 5 and 6
- Steel roof framing ongoing Areas 5, 6 and 9
- Steel roof framing complete Areas 7, 10 and 11
- All 2nd floor slab pours complete
- Exterior air barrier installation ongoing
- Exterior veneer installation ongoing
- Slab pour complete Area 8

### DANIEL L. JONES MIDDLE SCHOOL (MS #5)