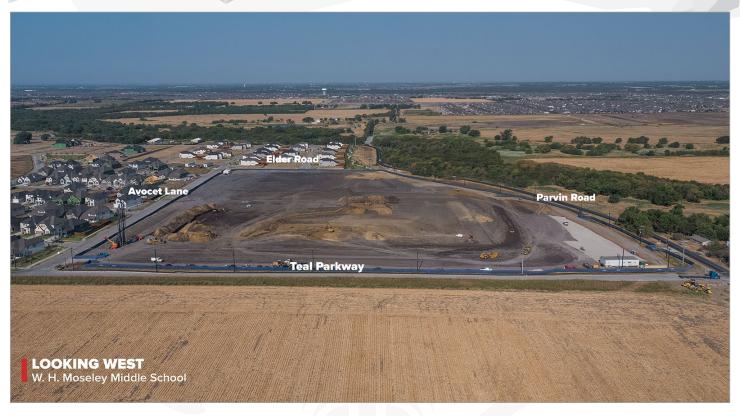

### W. H. MOSELEY MIDDLE SCHOOL (MS #6)

AS OF SEPTEMBER 2023

#### WORK COMPLETED AND ONGOING:

#### Site

- Grading of site and building pad ongoing
- · Test piles results received, updating documents in accordance with test pile results/recommendations
- Town prefers to issue building permit once final civil/structural drawings are complete, incorporating test pile results and flood study updates
- Civil Engineer and Town are working diligently on getting flood study approved
- Production piles and underground MEP utilities will begin once updated documents are received and approved by the Town, and building permit is issued
- All parties involved have made building permit the main focus

### W. H. MOSELEY MIDDLE SCHOOL (MS #6)