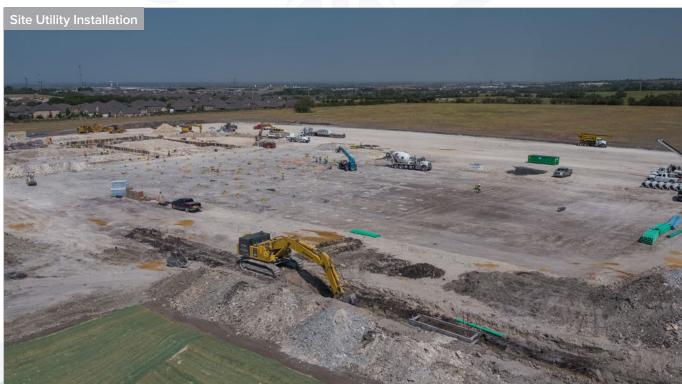

#### Site

- Pier drilling ongoing
- Utilities ongoing throughout the site

### BETTY JACKSON ELEMENTARY SCHOOL (ES #18) AS OF SEPTEMBER 2023