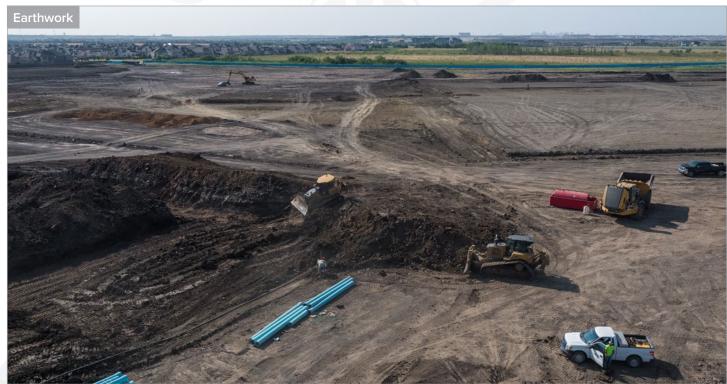

### **BETTY JACKSON ELEMENTARY SCHOOL (ES #18)**

AS OF SEPTEMBER 2023

#### WORK COMPLETED AND ONGOING:

#### Site

- Pier drilling ongoing
- Utilities ongoing throughout the site

#### Building

• Grade beam installation ongoing