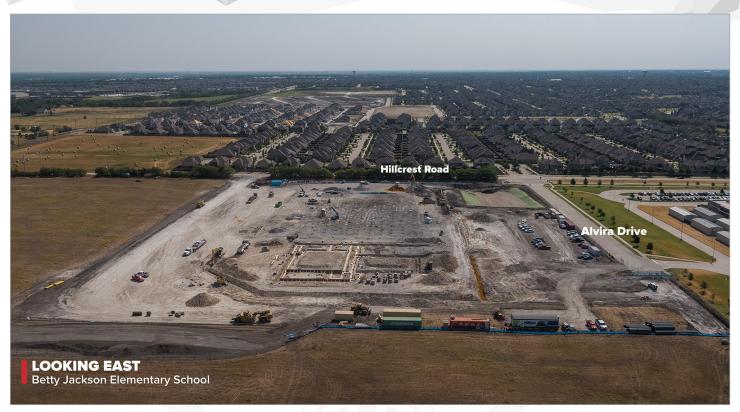

### BETTY JACKSON ELEMENTARY SCHOOL (ES #18) AS OF SEPTEMBER 2023

#### Site

- Pier drilling ongoing
- Utilities ongoing throughout the site

#### Building

• Grade beam installation ongoing