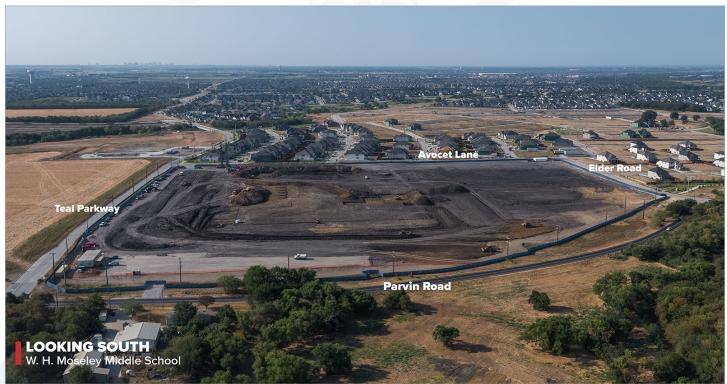

### W. H. MOSELEY MIDDLE SCHOOL (MS #6)

AS OF SEPTEMBER 2023

#### WORK COMPLETED AND ONGOING:

#### Site

- Grading of site and building pad ongoing
- · Test piles results received, updating documents in accordance with test pile results/recommendations
- Town prefers to issue building permit once final civil/structural drawings are complete, incorporating test pile results and flood study updates
- Civil Engineer and Town are working diligently on getting flood study approved
- Production piles and underground MEP utilities will begin once updated documents are received and approved by the Town, and building permit is issued
- All parties involved have made building permit the main focus

### W. H. MOSELEY MIDDLE SCHOOL (MS #6)